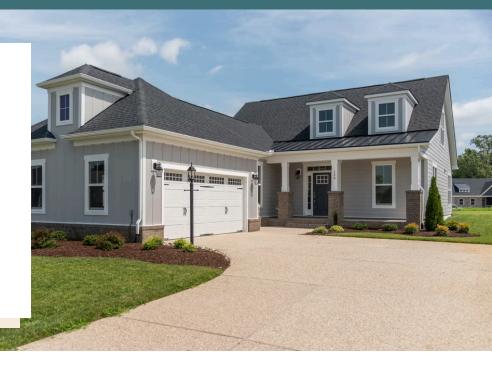

## 129 St. Annes At the parke at Cypress Creek

3 Bedrooms

2.5 Bathrooms

2391 Square Feet

2 Car Garage

\$549,900

From the joys of empty nesting to the pleasures of easy living, it all comes home at Stamford, a 2-story plan featuring 3-bedrooms, 2.5 baths, a 2-car courtyard garage, and over 2,300 square feet. The foyer opens to the heart of the home, a true chef's kitchen ready to whip up a postround snack or holiday feast with all the trimmings. Not to be outdone, the spacious family room and added screened porch are made for leisure, with a dining room perfect for meals both formal and relaxed. A large first floor primary suite redefines "roomy" with an equally generous Serenity primary bath with enlarged shower and walk-in closet. Two additional bedrooms and a full bath await upstairs, while a half bath and laundry room off the garage complete the home.