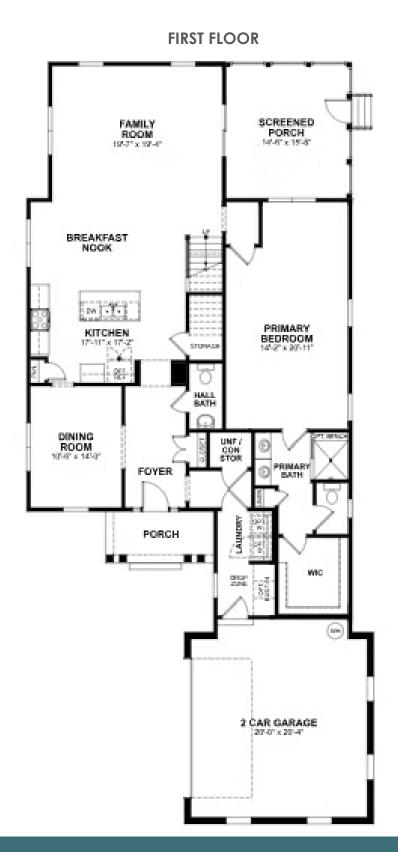

## 129 St. Annes At the parke at Cypress Creek

3 Bedrooms

2.5 Bathrooms

2391 Square Feet

2 Car Garage

\$549,900

From the joys of empty nesting to the pleasures of easy living, it all comes home at Stamford, a 2-story plan featuring 3-bedrooms, 2.5 baths, a 2-car courtyard garage, and over 2,300 square feet. The foyer opens to the heart of the home, a true chef's kitchen ready to whip up a postround snack or holiday feast with all the trimmings. Not to be outdone, the spacious family room and added screened porch are made for leisure, with a dining room perfect for meals both formal and relaxed. A large first floor primary suite redefines "roomy" with an equally generous Serenity primary bath with enlarged shower and walk-in closet. Two additional bedrooms and a full bath await upstairs, while a half bath and laundry room off the garage complete the home.

#### Features of this Home

- First floor primary bedroom
- Serenity primary bath with enlarged shower
- Screened porch