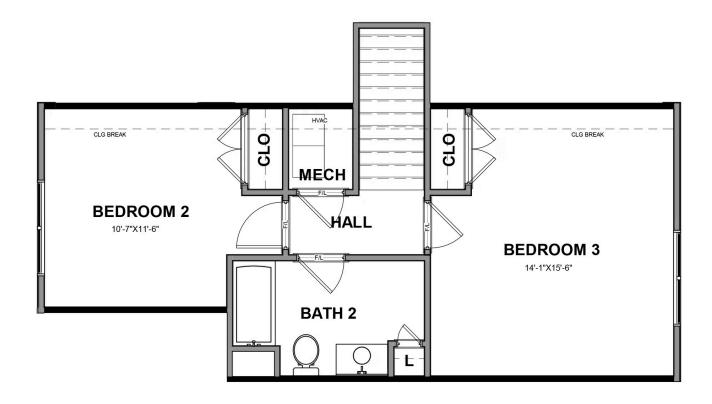

## 129 St. Annes At the parke at Cypress Creek

3 Bedrooms

2.5 Bathrooms

2391 Square Feet

2 Car Garage

\$549,900

From the joys of empty nesting to the pleasures of easy living, it all comes home at Stamford, a 2-story plan featuring 3-bedrooms, 2.5 baths, a 2-car courtyard garage, and over 2,300 square feet. The foyer opens to the heart of the home, a true chef's kitchen ready to whip up a postround snack or holiday feast with all the trimmings. Not to be outdone, the spacious family room and added screened porch are made for leisure, with a dining room perfect for meals both formal and relaxed. A large first floor primary suite redefines "roomy" with an equally generous Serenity primary bath with enlarged shower and walk-in closet. Two additional bedrooms and a full bath await upstairs, while a half bath and laundry room off the garage complete the home.

#### SECOND FLOOR