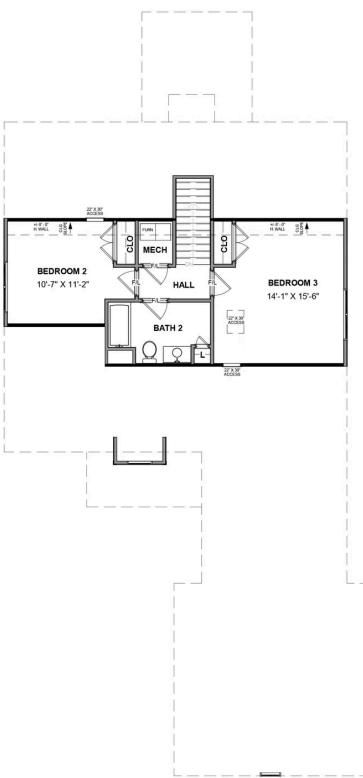

### THE **Acton** AT THE PARKE AT CYPRESS CREEK

Celebrate traditions while making new memories at the Acton, a 2-story plan featuring 3bedrooms, 2.5 baths, a 2-car courtyard garage, and over 2,000 square feet of living space. From the moment you arrive everything simply falls into place with an open, effortless flow that says "aahhh." Whether catching lunch, a show, or 40 winks on the sofa, life moves at an easy pace within the uninterrupted blend of kitchen, family room, and dining room. A large first floor primary suite redefines "roomy" with an equally spacious dual-sink bath and walk-in closet. Two additional bedrooms and a full bath await upstairs, while a half bath and laundry room off the garage leave nothing to spare. The Acton offers room for personalization, too, with various layout and amenity options, from screened porches to pocket offices, storage space, and more.

#### Features of this Floorplan

- Spacious first floor primary bedroom with multiple primary bath layouts
- 2-car courtyard garage
- Option to add large screened porch
- Option to add Florida room
- Alternate kitchen layout
- Option for extra unfinished storage space above garage