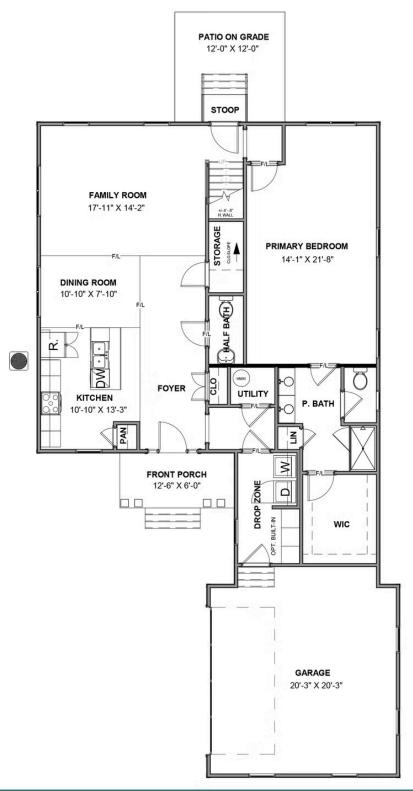

### THE **Acton** AT THE PARKE AT CYPRESS CREEK

Celebrate traditions while making new memories at the Acton, a 2-story plan featuring 3bedrooms, 2.5 baths, a 2-car courtyard garage, and over 2,000 square feet of living space. From the moment you arrive everything simply falls into place with an open, effortless flow that says "aahhh." Whether catching lunch, a show, or 40 winks on the sofa, life moves at an easy pace within the uninterrupted blend of kitchen, family room, and dining room. A large first floor primary suite redefines "roomy" with an equally spacious dual-sink bath and walk-in closet. Two additional bedrooms and a full bath await upstairs, while a half bath and laundry room off the garage leave nothing to spare. The Acton offers room for personalization, too, with various layout and amenity options, from screened porches to pocket offices, storage space, and more.

#### Features of this Floorplan

- Spacious first floor primary bedroom with multiple primary bath layouts
- 2-car courtyard garage
- Option to add large screened porch
- Option to add Florida room
- Alternate kitchen layout
- Option for extra unfinished storage space above garage

#### Traditional7

**FIRST FLOOR** 