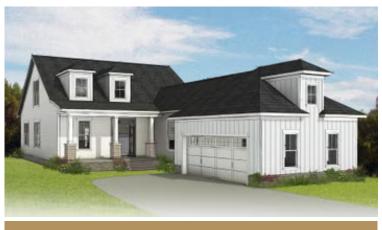

n, family room, and dining room. A large first floor primary suite redefines "roomy" with an equally spacious dual-sink bath and walk-in closet. Two additional bedrooms and a full bath await upstairs, while a half bath and laundry room off the garage leave nothing to spare. The Acton offers room for personalization, too, with various layout and amenity options, from screened porches to pocket offices, storage space, and more.

#### Features of this Floorplan

- Spacious first floor primary bedroom with multiple primary bath layouts
- 2-car courtyard garage
- Option to add large screened porch
- Option to add Florida room
- Alternate kitchen layout
- Option for extra unfinished storage space above garage

## eagleofva.com

### THE **Acton** AT THE PARKE AT CYPRESS CREEK





Arts & Crafts



Coastal





Cottage





Farmhouse



### **New England**

# eagleofva.com







#### Traditional7







**FIRST FLOOR** 



# eagleofva.com

THE Acton AT THE PARKE AT CYPRESS CREEK







# eagleofva.com