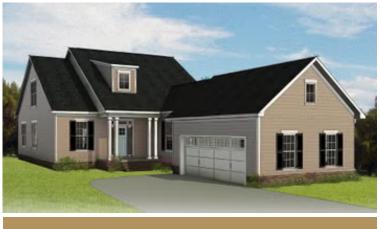

" with an equally spacious dual-sink bath and walk-in closet. Two additional bedrooms and a full bath await upstairs, while a half bath and laundry room off the garage leave nothing to spare. The Acton offers room for personalization, too, with various layout and amenity options, from screened porches to pocket offices, storage space, and more.

#### Features of this Floorplan

- Spacious first floor primary bedroom with multiple primary bath layouts
- 2-car courtyard garage
- Option to add large screened porch
- Option to add Florida room
- Alternate kitchen layout
- Option for extra unfinished storage space above garage

## eagleofva.com

### THE **Acton** AT THE PARKE AT CYPRESS CREEK





Arts & Crafts



Coastal





Cottage





Farmhouse



### **New England**

# eagleofva.com







#### Traditional7







**FIRST FLOOR** 



# eagleofva.com

THE Acton AT THE PARKE AT CYPRESS CREEK







# eagleofva.com