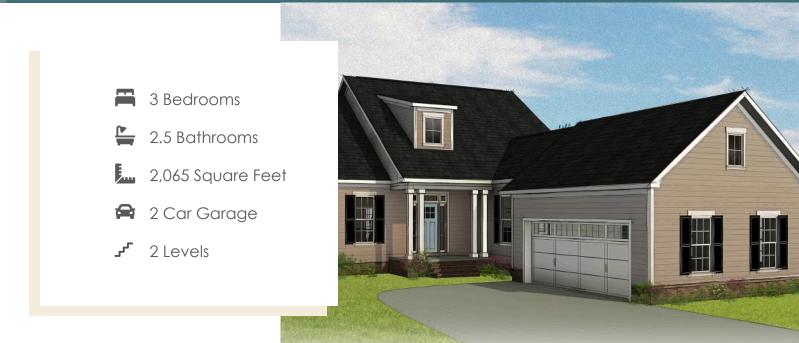

### THE **Acton** AT THE PARKE AT CYPRESS CREEK

Celebrate traditions while making new memories at the Acton, a 2-story plan featuring 3bedrooms, 2.5 baths, a 2-car courtyard garage, and over 2,000 square feet of living space. From the moment you arrive everything simply falls into place with an open, effortless flow that says "aahhh." Whether catching lunch, a show, or 40 winks on the sofa, life moves at an easy pace within the uninterrupted blend of kitchen, family room, and dining room. A large first floor primary suite redefines "roomy" with an equally spacious dual-sink bath and walk-in closet. Two additional bedrooms and a full bath await upstairs, while a half bath and laundry room off the garage leave nothing to spare. The Acton offers room for personalization, too, with various layout and amenity options, from screened porches to pocket offices, storage space, and more.

#### Features of this Floorplan

- Spacious first floor primary bedroom with multiple primary bath layouts
- 2-car courtyard garage
- Option to add large screened porch
- Option to add Florida room
- Alternate kitchen layout
- Option for extra unfinished storage space above garage