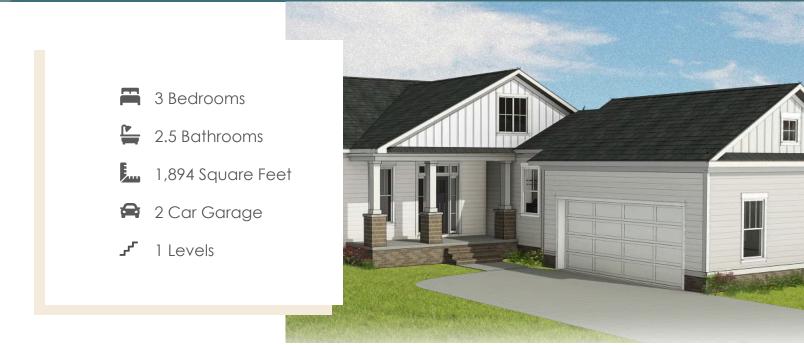

## THE **Easton** AT THE PARKE AT CYPRESS CREEK

Stay down to earth with the Easton, a one-level plan that spares nothing when it comes to space. Offering 3-bedrooms, 2.5 baths, a 2-car courtyard garage and over 1,800 square feet, you'll feel right at home the moment you arrive. From quiet evening meals to lively gatherings of friends and family, the effortless flow of kitchen, dining, and family room promise easy living and entertaining. Step out to the patio for a little fresh air before retreating to your primary suite with its luxurious bath oasis and stupendous walk-in closet. Tucked off the family room are two more bedrooms and a full bath, with an additional half bath off the foyer. Offering multiple primary bath layouts, an alternate kitchen layout, or raised patio, this versatile home is ready, willing, and able to fit any lifestyle.

#### Features of this Floorplan

- One level living
- 2-car courtyard garage
- Multiple primary bath layouts
- Alternate kitchen layout