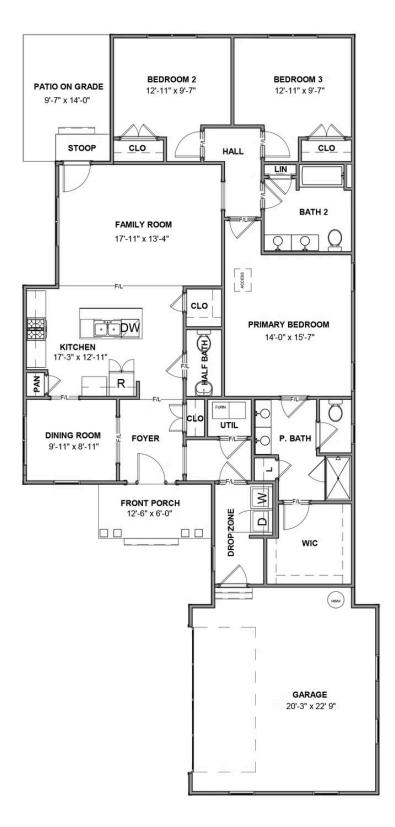

## THE **Easton** AT THE PARKE AT CYPRESS CREEK

Stay down to earth with the Easton, a one-level plan that spares nothing when it comes to space. Offering 3-bedrooms, 2.5 baths, a 2-car courtyard garage and over 1,800 square feet, you'll feel right at home the moment you arrive. From quiet evening meals to lively gatherings of friends and family, the effortless flow of kitchen, dining, and family room promise easy living and entertaining. Step out to the patio for a little fresh air before retreating to your primary suite with its luxurious bath oasis and stupendous walk-in closet. Tucked off the family room are two more bedrooms and a full bath, with an additional half bath off the foyer. Offering multiple primary bath layouts, an alternate kitchen layout, or raised patio, this versatile home is ready, willing, and able to fit any lifestyle.

#### Features of this Floorplan

- One level living
- 2-car courtyard garage
- Multiple primary bath layouts
- Alternate kitchen layout

### THE **Easton** AT THE PARKE AT CYPRESS CREEK