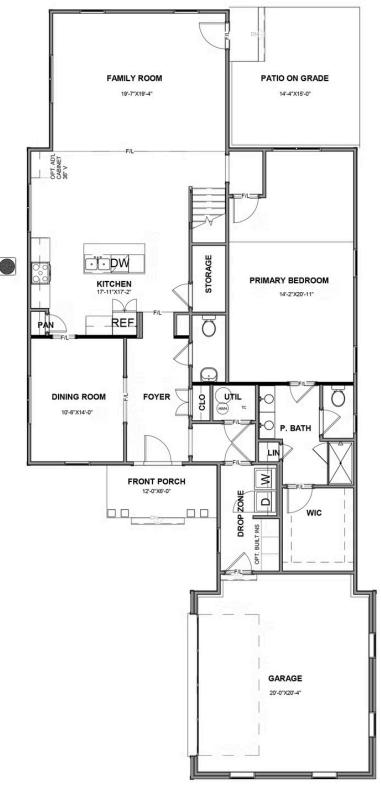

. A large first floor primary suite redefines "roomy" with an equally generous dual-sink bath and walk-in closet. Two additional bedrooms and a full bath await upstairs, while a half bath and laundry room off the garage complete the home. The Stamford offers room for personalization, too, with various layout and amenity options, including a Florida Room or screened porch, added storage, and more.

#### Features of this Floorplan

- First floor primary bedroom
- 2-car courtyard garage
- Multiple primary bath layouts
- Option for Florida room or screened porch
- Opportunity for pocket office

## eagleofva.com

### THE Stamford AT THE PARKE AT CYPRESS CREEK





### **New England**

# eagleofva.com







Traditional7



### THE **Stamford** AT THE PARKE AT CYPRESS CREEK



**FIRST FLOOR** 



## eagleofva.com





**SECOND FLOOR** 



## eagleofva.com