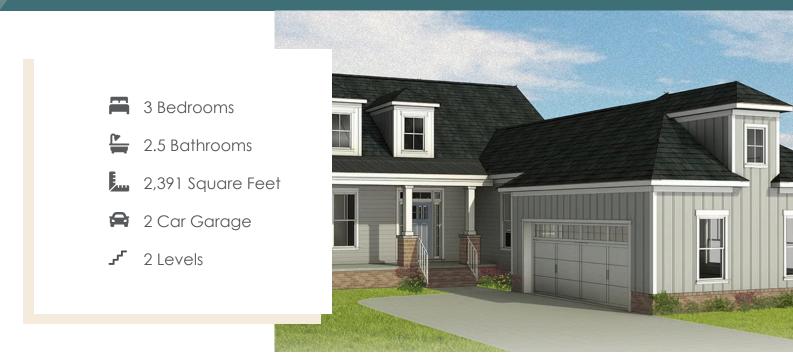

### THE **Stamford** AT THE PARKE AT CYPRESS CREEK

From the joys of empty nesting to the pleasures of easy living, it all comes home at Stamford, a 2-story plan featuring 3-bedrooms, 2.5 baths, a 2-car courtyard garage, and over 2,300 square feet. The foyer opens to the heart of the home, a true chef's kitchen ready to whip up a postround snack or holiday feast with all the trimmings. Not to be outdone, the spacious family room and back patio are made for leisure, with a dining room perfect for meals both formal and relaxed. A large first floor primary suite redefines "roomy" with an equally generous dual-sink bath and walk-in closet. Two additional bedrooms and a full bath await upstairs, while a half bath and laundry room off the garage complete the home. The Stamford offers room for personalization, too, with various layout and amenity options, including a Florida Room or screened porch, added storage, and more.

#### Features of this Floorplan

- First floor primary bedroom
- 2-car courtyard garage
- Multiple primary bath layouts
- Option for Florida room or screened porch
- Opportunity for pocket office