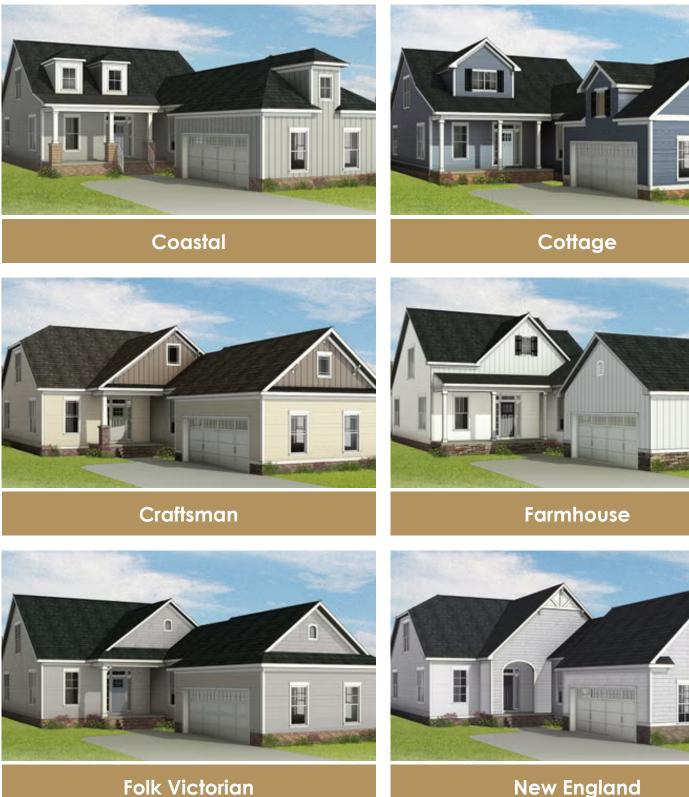

be outdone, the spacious family room and back patio are made for leisure, with a dining room perfect for meals both formal and relaxed. A large first floor primary suite redefines "roomy" with an equally generous dual-sink bath and walk-in closet. Two additional bedrooms and a full bath await upstairs, while a half bath and laundry room off the garage complete the home. The Stamford offers room for personalization, too, with various layout and amenity options, including a Florida Room or screened porch, added storage, and more.

#### Features of this Floorplan

- First floor primary bedroom
- 2-car courtyard garage
- Multiple primary bath layouts
- Option for Florida room or screened porch
- Opportunity for pocket office

## eagleofva.com

### THE Stamford AT THE PARKE AT CYPRESS CREEK





### **New England**

# eagleofva.com







Traditional7



### THE **Stamford** AT THE PARKE AT CYPRESS CREEK



**FIRST FLOOR** 



## eagleofva.com





**SECOND FLOOR** 



## eagleofva.com